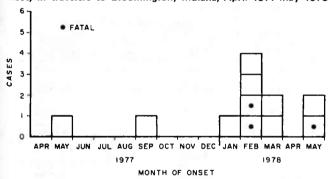

#### Legionnaires' Disease — Bloomington, Indiana

Eleven Legionnaires' disease cases with onset in the period from May 1, 1977, through May 31, 1978, in persons who visited Bloomington, Indiana, less than 2 weeks before becoming ill have been confirmed (Figure 1). All cases had pneumonia; 3 were fatal. The patients ranged in age from 34 to 71 years, and 9 were men. Eight cases were confirmed by 4-fold or greater rises in serum indirect fluorescent antibody titer and 3 by examination of lung tissue by direct fluorescence.

FIGURE 1. Cases of confirmed Legionnaires' disease, by month of onset, in travelers to Bloomington, Indiana, April 1977-May 1978

Ten of the 11 patients had stayed overnight in the Indiana Memorial Union (IMU), a hotel and convention complex owned by and located on the campus of Indiana University. The other patient had not been in the IMU on his visit to Bloomington.

A telephone survey of a random sample of 118 guests registered at the IMU in the first week of May 1978 identified 2 in whom pneumonia developed in the 2 weeks after departure. Both illnesses were confirmed Legionnaires' disease cases and are included in Figure 1.